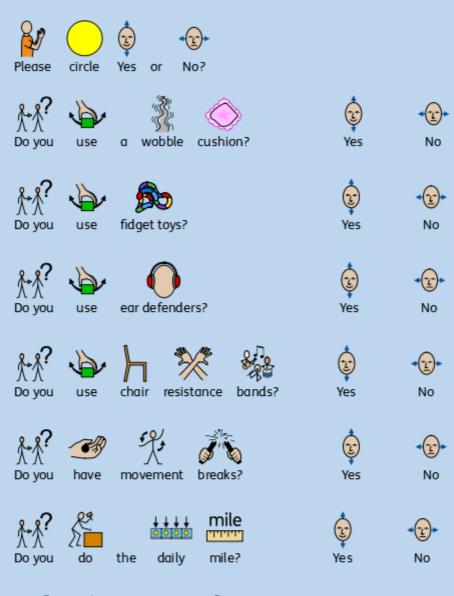

Please circle Yes or No:

Can you

Do you like swimming?

Do you like cooking?

No

Do you like using technology?

No

Yes

Do you like

music?

Do you know the Zones of Regulation? Yes

No