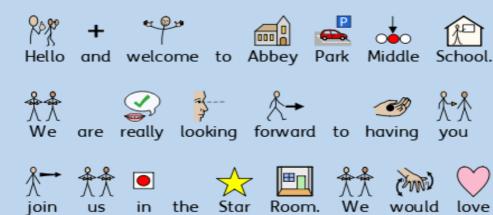

## Draw or insert picture of yourself here ☺

| Å<br>My  | name is:             |
|----------|----------------------|
| N<br>I   | prefer to be called: |
| Å<br>My  | Birthday is:         |
| N<br>I   | am Years old         |
| <b>₹</b> | live in              |









People who are important to me:











Pets:



Friends:.









People who are important to me:









Nho I live with:



Pets:



|                               | I can | do it | <b>1</b> 1 | need | <i>L</i> ∫ help | I<br>V | can't do | it |
|-------------------------------|-------|-------|------------|------|-----------------|--------|----------|----|
| Get out of bed                |       |       |            |      |                 |        |          |    |
| ∏→≣ ♣ Image   Tidy my bedroom